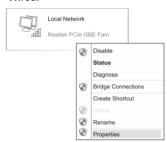

## Configuration

PC connect AP by wireless (SSID: Wireless 2.4G\_XXXXXX, Key: 66666666) or wire. Set PC network IP to192.168.188.X (X: 2~200), same network segment as AP, subnet mask: 255.255.255.0

### Wired: