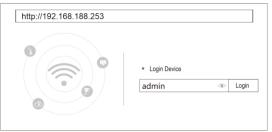

#### Set static IP for PC:

Use browser to access http://192.168.188.253, pop up the login page, input the login password: admin, and enter into the home page.

Version: V1.0, updated 2023-04-27.

The information in this document is subject to change without notice.