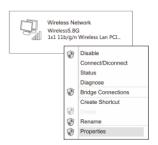

## Configuration

PC connect AP by wireless (SSID: Wireless 2.4G\_XXXXXX, Key: 66666666) or wire. Set PC network IP to192.168.188.X (X: 2~200), same network segment as AP, subnet mask: 255.255.255.0

#### Wireless: