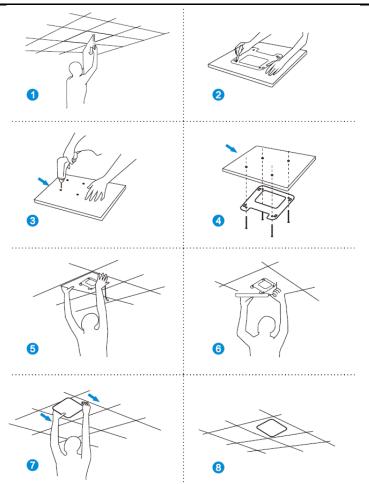

# Packing List

Please check the following items after unpacking, if any missing, please contact your local dealer.

| Items                    | Quantity |
|--------------------------|----------|
| Access Point             | 1 pc     |
| Mounting Accessory       | 1 set    |
| Ethernet Cable           | 1 pc     |
| Quick Installation Guide | 1 pc     |

### **Product Installation**



## Configuration

PC connect AP by wireless (SSID: Wireless 2.4G\_XXXXXX, Key: 66666666) or wire. Set PC network IP to192.168.188.X (X: 2~200), same network segment as AP, subnet mask: 255.255.255.0

#### Wireless:



### Wired:



#### Set static IP for PC:



Use browser to access http://192.168.188.253, pop up the login page, input the login password: admin, and enter into the home page.



Version: V1.0, updated 2023-04-27.

The information in this document is subject to change without notice.

Every effort has been made in the preparation of this document to ensure accuracy of the contents, but all statements, information, and recommendations in this document do not constitute a warranty of any kind, express or implied.