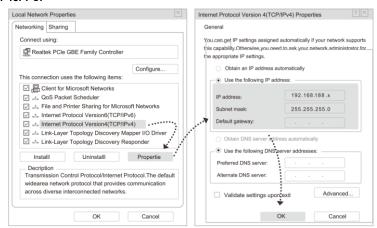

#### Set static IP for PC:

Use browser to access http://192.168.188.253, pop up the login page, input the login password: admin, and enter into the home page.

Version: V1.0, updated 2023-04-27.

The information in this document is subject to change without notice.